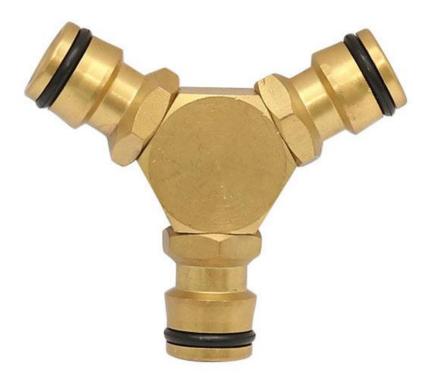

## **Product Description**

This Golden-Leaf valve® Brass 3-way Snap-In Coupling is made of Heavy-duty solid brass construction.The material of o-ring is NBR.3 Way Hose Connector With Valve (faucet,joint,fitting ,juncture) Before delivery, all the items will be strictly tested for its working pressure, leakage, surface finishing and thread test.Contact us for more details of brass garden hose coupling!.We are manufacture specializing in all kinds valves,fittings,bibcock and quick coupling ,etc for about 15 years,covering most of Europe and the Americas market.Our factory has introduced advanced technology and equipment into production.We are equipped with forging and punching machine,digital controlled machine,instrument surface treating,cutting and processing,and assembling a coordinate process.We are expecting become your long-term partner in china.

## Product Parameter (Specification) of Golden-Leaf valve® Brass 3-way Snap-In Coupling

| Model number | color             | size | material |
|--------------|-------------------|------|----------|
| JY-B9519E    | As the photo show | 3/4" | Brass    |

## Product Feature And Application of Brass 3-way Snap-In Coupling

Yuhuan Golden-Leaf Valve Manufacturing Co., Ltd. Phone:+86-13666897233 E-mail:sales@gardenvalve.cn

 $\star$ Brass for corrosion resistance, ductility at high temperatures, and low magnetic permeability

★Fits 3/4" thread garden hose connection

★Repair your flexible hose or extent hose

**Application:**Fitting in spray nozzles, water tap and also repair your garden hose

why choose us?

Yuhuan Golden-Leaf Valve Manufacturing Co., Ltd. Phone:+86-13666897233 E-mail:sales@gardenvalve.cn