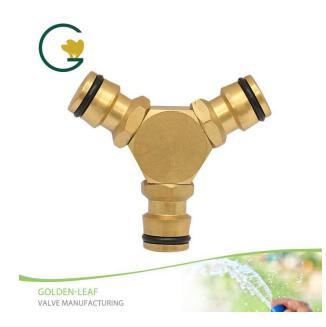

## **Product Description**

This Golden-Leaf valve® Brass 3-way Snap-In Coupling is made of Heavy-duty solid brass construction.The material of o-ring is NBR.3 Way Hose Connector With Valve (faucet,joint,fitting ,juncture) Before delivery, all the items will be strictly tested for its working pressure, leakage, surface finishing and thread test.Contact us for more details of brass garden hose coupling!.We are manufacture specializing in all kinds valves,fittings,bibcock and quick coupling ,etc for about 15 years,covering most of Europe and the Americas market.Our factory has introduced advanced technology and equipment into production.We are equipped with forging and punching machine,digital controlled machine,instrument surface treating,cutting and processing,and assembling a coordinate process.We are expecting become your long-term partner in china.

## Product Parameter (Specification) of Golden-Leaf valve® Brass 3-way Snap-In Coupling

| Model number | color             | size | material |
|--------------|-------------------|------|----------|
| JY-B9519E    | As the photo show | 3/4" | Brass    |

## Product Feature And Application of Brass 3-way Snap-In Coupling

Yuhuan Golden-Leaf Valve Manufacturing Co., Ltd. Phone:+86-13666897233 E-mail:sales@gardenvalve.cn

 $\star$ Brass for corrosion resistance, ductility at high temperatures, and low magnetic permeability

★Fits 3/4" thread garden hose connection

★Repair your flexible hose or extent hose

**Application:**Fitting in spray nozzles, water tap and also repair your garden hose

why choose us?

Yuhuan Golden-Leaf Valve Manufacturing Co., Ltd. Phone:+86-13666897233 E-mail:sales@gardenvalve.cn