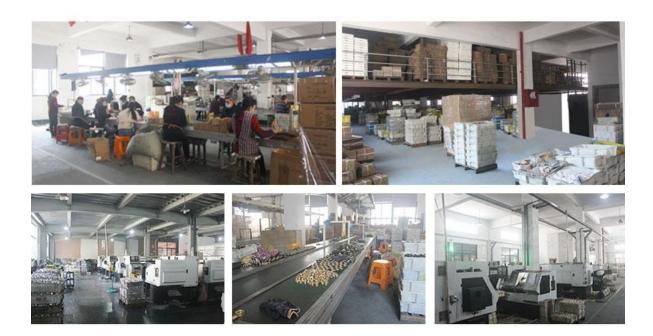

We have 2 sets vertical machining centers, 180sets CNC lathes, 4 sets CNC drilling machines, 2 sets hydraulic wheel machines, 8 sets hot forging machines, 9 sets cold stamping machines and 2 sets sand-blasting machine, and our factory not only owns the advanced production equipment, but also owns professional technical personnel and a large group of skilled workers, so we will strictly control the product quality.