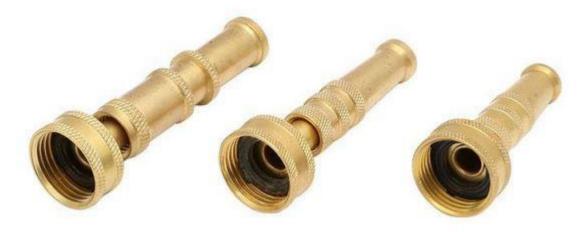

| JY-B9212 | As the photo show | 3/4" | 5/8" | 1/2" | Brass |
|----------|-------------------|------|------|------|-------|
|----------|-------------------|------|------|------|-------|

#### Feature:

- ★Easy to connect and remove, durable and sturdy
- ★Solid brass hose nozzle that is truly heavy duty, well made and can last forever.
- ★3/4" threaded inlet to fit most garden taps & outlets
- ★without any dripping, leaking, or mess anywhere Brass nozzle Easy spray adjustment.