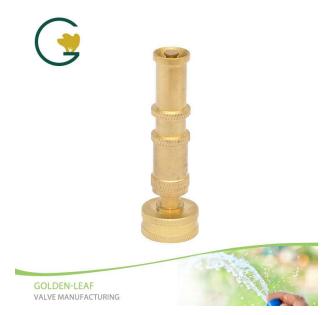

#### **Brass Adjustable Twist Hose Spray Nozzle Set**

## Product Introduction of Golden-Leaf valve® Brass Adjustable Twist Hose Spray Nozzle Set

This Brass Adjustable Twist Hose Spray Nozzle Set is made of Heavy-duty solid brass construction. Easy to connect and adjust.we have complete specifications. Precise tip angle eliminates side spray, Contact us for more details of brass garden nozzle. We devoted our selves to sprinklers, high pressure nozzles, brass spray nozzles, all types of hoses, fittings, quick connectors many years, covering most of Europe and the Americas market. Welcome to negotiate and order, We are expecting become your long-term partner in china.