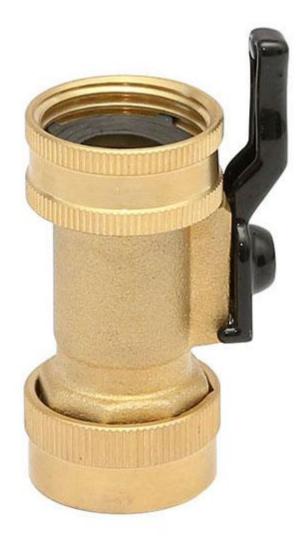

### **Brass Shut-off Valve With Quick Connect**

## Product Introduction of Golden-Leaf valve® Brass Shut-Off Valve With Quick Connector

This Golden-Leaf valve® Brass Shut-Off Valve With Quick Connector was made from heavy duty brass construction, durable, corrision resistance,long lasting.European single - pass ball valve, non - slip design, not easy to fall off.It Used for water pipe port switching,Contact us for more details of brass garden valve!.We devoted our selves to brass garden connector many years,covering most of Europe and the Americas market.We are expecting become your long-term partner in china.

# Product Feature And Application of Brass Shut-Off Valve With Quick Connector

★Easy-to-turn comfort handles that don't require pliers so anyone can open or close the valves without hurting their hands.Quickly and easily connect to your faucet or hose.

 $\star$ The on/off adjustable lever helps with drip irrigation or full flow use for sprinkler systems.

Application: Fitting in Patio, Lawn & Garden

Yuhuan Golden-Leaf Valve Manufacturing Co., Ltd. Phone:+86-13666897233 E-mail:sales@gardenvalve.cn