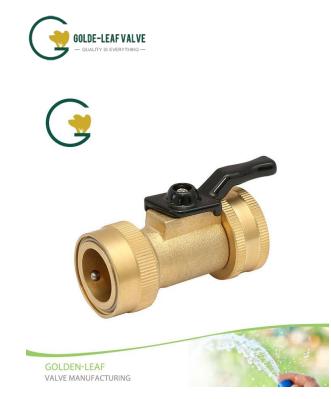

### **Brass Shut-off Valve With Quick Connect**

## Product Introduction of Golden-Leaf valve® Brass Shut-Off Valve With Quick Connector

This Golden-Leaf valve® Brass Shut-Off Valve With Quick Connector was made from heavy duty brass construction, durable, corrision resistance,long lasting.European single - pass ball valve, non - slip design, not easy to fall off.It Used for water pipe port switching,Contact us for more details of brass garden valve!.We devoted our selves to brass garden connector many years,covering most of Europe and the Americas market.We are expecting become your long-term partner in china.

#### Product Parameter (Specification) of Golden-Leaf valve® Brass Shut-Off Valve With Quick Connector

| Model number | color             | size       | material |
|--------------|-------------------|------------|----------|
| JY-B9112E    | As the photo show | 3/4"in.FNH | Brass    |